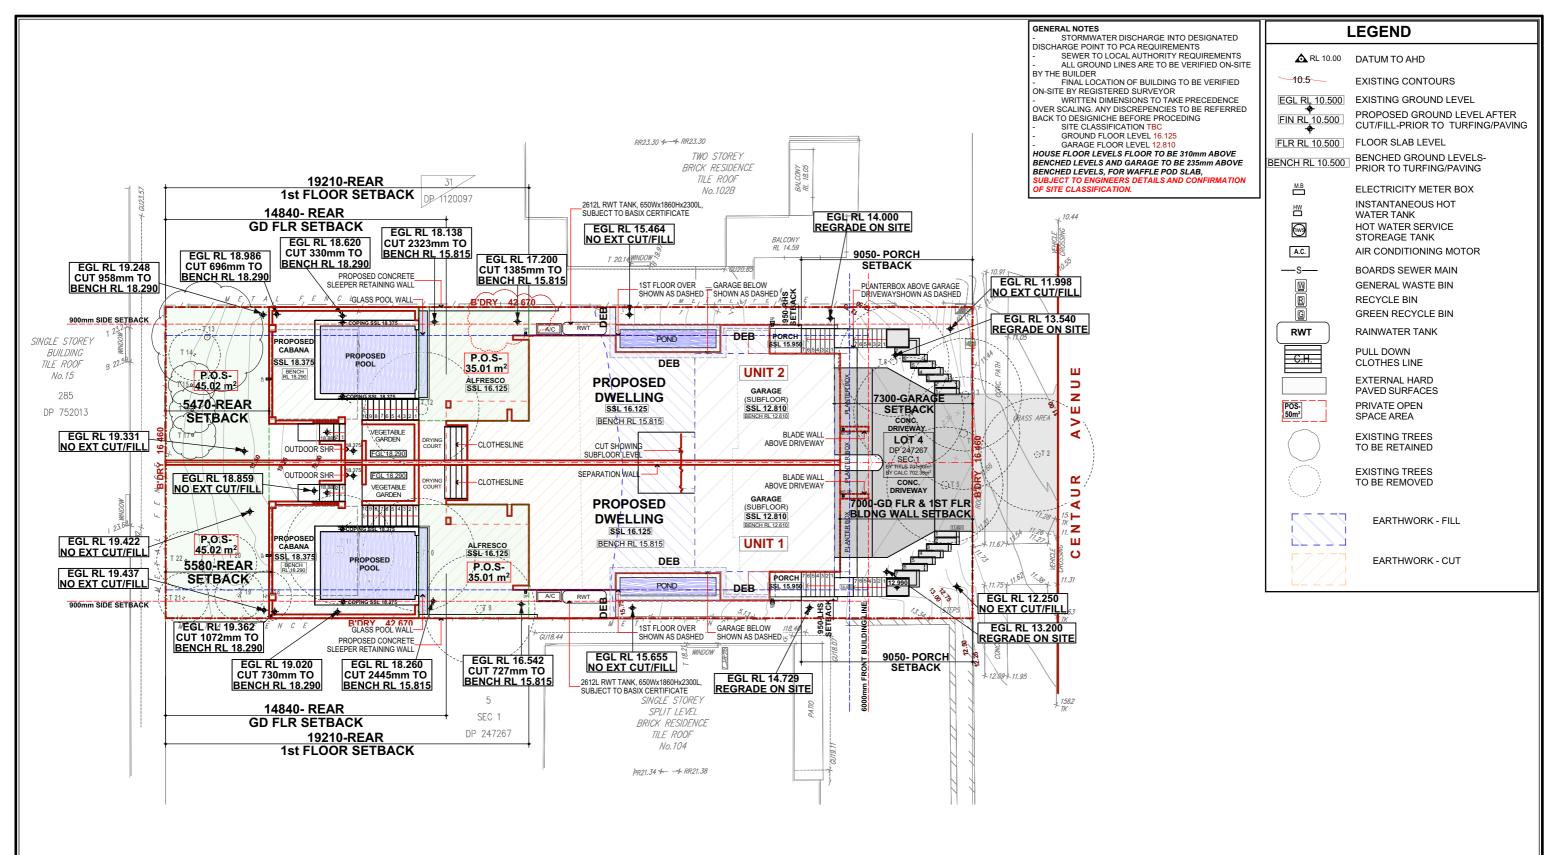

## SITE PLAN

1:200

| AM             | AMENDMENTS LIST |                               |       | COPYRIGHT                                                                                                              | NORTH                                     |  | PROJECT TITLE                                |
|----------------|-----------------|-------------------------------|-------|------------------------------------------------------------------------------------------------------------------------|-------------------------------------------|--|----------------------------------------------|
| ISSUE<br>SK 01 |                 | AMENDMENTS<br>DESIGN SKETCHES | DRAWN | CHECK ALL DIMENSIONS PRIOR TO<br>COMMENCEMENT OF WORKS.<br>FIGURED DIMENSIONS TO BE TAKEN IN<br>PREFERENCE TO SCALING. | N<br>1:00 1 2 3 4 5m<br>1:200 2 4 6 5 10m |  | PROPOSED DUPLEX                              |
| A              |                 |                               |       |                                                                                                                        |                                           |  | PROJECT ADDRESS                              |
|                |                 |                               |       | THIS PLAN IS COPYRIGHT OF<br>DESIGNICHE P/L AND MAY NOT BE                                                             |                                           |  | Lot 4, DP 247267. No 102a<br>STREET. REVESBY |
|                |                 |                               |       | USED WITHOUT WRITTEN CONSENT.                                                                                          |                                           |  | SIREEI, REVESBI                              |